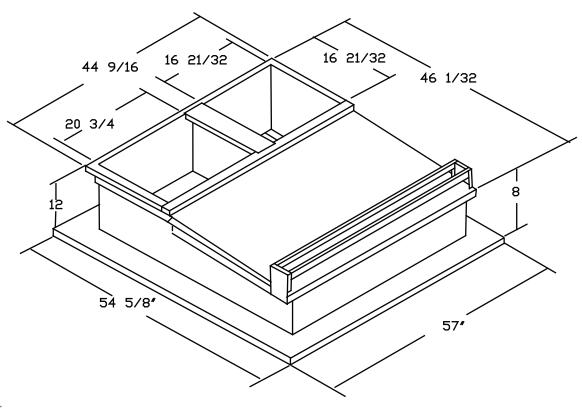

## Curb Adapter Information

- These curb adapters have been designed from HVAC unit literature. Actual job site dimensions have not been taken. Field alterations an reinforcements may be required of site dimensions vary from literature.
- Before ordering curb adapter, contractor must confirm that dimensions of existing curb on job site matches dimensions of existing curb on this drawing.
- Before new HVAC unit is set in place inspect structural stability of existing curb and building's roof load capability. Reinforce if required.
- All curb adapters will increase the system's external static pressure and must be included when calculating unit requirements.
- 5) Follow all local and state laws when installing curb adapters.